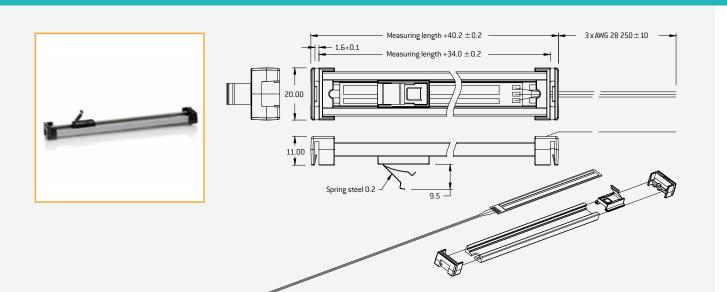

## POTENTIOMETRIC CONDUCTIVE-PLASTIC LINEAR POSITION SENSOR

WPL-OS (without push rod)

Our Metallux linear position sensor WPL-OS without push rod and using conductive plastic technology offers a wide range of integration possibilities as well as an easy installation. The electrical measuring range runs from 30 mm to 300 mm. With linearisation, it is possible to achieve a linearity of up to  $\pm$ 0,25%.

## FEATURES

PLICATIONS

- Wide range of possibilities
  for integration
- Easy installation
- Medical technology Culinder stroke
- measurement
- Flap control
- Valve cor

| ELEKTRISCHE DATEN     |                                                      |
|-----------------------|------------------------------------------------------|
| Resistance range (Rn) | 5 k $\Omega/$ 100mm *                                |
| Resistance tolerance  | ± 20%                                                |
| Electrical stroke     | 30300mm *                                            |
| Independent linearity | $\pm$ 2% untrimmed<br>$\pm$ 0,25% trimmed (Option) * |
| Resolution            | nearly infinite                                      |
| Maximum wiper current | 5 mA in case of malfunction                          |
| Wiper load            | > 100 x Rn                                           |
| Insulation resistance | 10 G $\Omega$ at 500 VDC                             |
| Dielectric strength   | 700 VAC                                              |
|                       |                                                      |

| MECHANICAL SPECIFICATION | IS                    |
|--------------------------|-----------------------|
| Lifetime                 | 10 million cycles     |
| AMBIENT CONDITIONS       |                       |
| Operating temperature    | −25°C 85°C            |
| MATERIALS                |                       |
| Guidance                 | Anodised aluminium    |
| Connectors               | Flat flexible cable * |